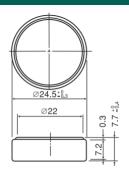

### **Specifications**

| Nominal voltage         |                | 3V             |
|-------------------------|----------------|----------------|
| Nominal capacity        |                | 1000mAh        |
| Continuous drain        |                | 0.2mA          |
| Dimensions*             | Diameter(Max.) | 24.5mm         |
|                         | Height(Max.)   | 7.7mm          |
| Weight*1                |                | Approx. 10.5g  |
| Operating temperature*2 |                | -30°C to +85°C |