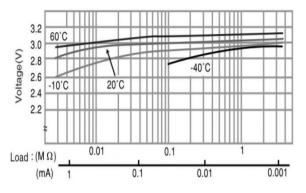

fications**

| Nominal voltage         |                | 3V             |
|-------------------------|----------------|----------------|
| Nominal capacity        |                | 1000mAh        |
| Continuous drain        |                | 0.2mA          |
| Dimensions*             | Diameter(Max.) | 24.5mm         |
|                         | Height(Max.)   | 7.7mm          |
| Weight*1                |                | Approx. 10.5g  |
| Operating temperature*2 |                | -30°C to +85°C |

<sup>\*1</sup> Without tabs.

### **Terminal types**

Please see the documents for the terminal and lead wire settings.

- .Line up of tab terminal types(by shape)
- Line up of tab terminal types(by product number)

# Operating voltage vs. load resistance (voltage at 50% discharge depth)



#### Panasonic Energy Co., Ltd.

https://industry.panasonic.eu/products/energy-building/batteries/battery-cells/primary-batteries/lithium-batteries





<sup>\*2</sup> Please consult Panasonic when anticipating usage in operating temperatures of 70°C or above.