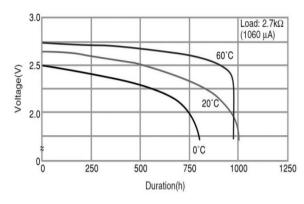

## **CR2477**

# **CR Coin-type Lithium Battery**





### **Features & Benefits**

- · Offers high-rate pulse discharge
- Available in a range of compact sizes and capacities, from thintype to high-capacity models
- Excellent low-temperature performance enhanced by manganese-dioxide positive pole

### **Applications**

Remote keyless entry, Card remote controls, memory backup, security price tags, smart transmitter tags and others.

#### Discharge temperature characteristics



#### Capacity vs. load resistance



### **Specifications**

| Nominal voltage         |                | 3V             |
|-------------------------|----------------|----------------|
| Nominal capacity        |                | 1000mAh        |
| Continuous drain        |                | 0.2mA          |
| Dimensions*             | Diameter(Max.) | 24.5mm         |
|                         | Height(Max.)   | 7.7mm          |
| Weight*1                |                | Approx. 10.5g  |
| Operating temperature*2 |                | -30°C to +85°C |

<sup>\*1</sup> Without tabs.

### **Terminal types**

Please see the documents for the terminal and lead wire settings.

- .Line up of tab terminal types(by shape)
- Line up of tab terminal types(by product number)

# Operating voltage vs.