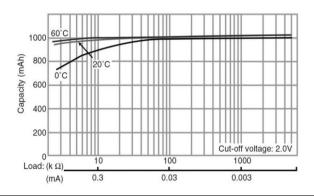

## **CR2477**

# **CR Coin-type Lithium Battery**





### **Features & Benefits**

- · Offers high-rate pulse discharge
- Available in a range of compact sizes and capacities, from thintype to high-capacity models
- Excellent low-temperature performance enhanced by manganese-dioxide positive pole

### **Applications**

Remote keyless entry, Card remote controls, memory backup, security price tags, smart transmitter tags and others.

#### Discharge temperature characteristics



#### Capacity vs. load resistance



### **Specifications**

| Nominal voltage         |                | 3V             |
|-------------------------|----------------|----------------|
| Nominal capacity        |                | 1000mAh        |
| Continuous drain        |                | 0.2mA          |
| Dimensions*             | Diameter(Max.) | 24.5mm         |
|                         | Height(Max.)   | 7.7mm          |
| Weight*1                |                | Approx. 10.5g  |
| Operating temperature*2 |                | -30°C to +85°C |

<sup>\*1</sup> Without tabs.

### **Terminal types**

Please see the documents for the terminal and lead wire settings.

- .Line up of tab terminal types(by shape)
- Line up of tab terminal types(by product number)

# Operating voltage vs. load resistance (voltage at 50% disch