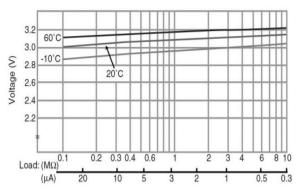

|                | 560mAh         |
| Continuous drain                    |                | 0.2mA          |
| Dimensions <sup>*</sup>             | Diameter(Max.) | 23.0mm         |
|                                     | Height(Max.)   | 5.4mm          |
| Weight <sup>*1</sup>                |                | Approx. 5.7g   |
| Operating temperature <sup>*2</sup> |                | -30°C to +85°C |

\*1 Without tabs.

\*2 Please consult Panasonic when anticipating usage in operating temperatures of 70°C or above.

## **Terminal types**

Please see the documents for the terminal and lead wire settings.

- Line up of tab terminal types(by shape)
- Line up of tab terminal types(by product number)

# Operating voltage vs. load resistance (voltage at 50% discharge depth)