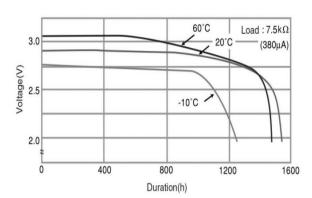

# **CR2354** CR Coin-type Lithium Battery



00

2.2 5.4

### Features & Benefits

- Offers high-rate pulse discharge
- Available in a range of compact sizes and capacities, from thin-type to high-capacity models
- Excellent low-temperature performance enhanced by manganese-dioxide positive pole

# Applications

Remote keyless entry, Card remote controls,

memory backup, security price tags, smart transmitter tags and others.

#### Discharge temperature characteristics



#### Capacity vs. load resistance



#### Panasonic Energy Co., Ltd.

 $\underline{https://industry.panasonic.eu/products/energy-building/batteries/battery-cells/primary-batteries/lithium-batteries/lithium-batteries/lithium-batteries/lithium-batteries/lithium-batteries/lithium-batteries/lithium-batteries/lithium-batteries/lithium-batteries/lithium-batteries/lithium-batteries/lithium-batteries/lithium-batteries/lithium-batteries/lithium-batteries/lithium-batteries/lithium-batteries/lithium-batteries/lithium-batteries/lithium-batteries/lithium-batteries/lithium-batteries/lithium-batteries/lithium-batteries/lithium-batteries/lithium-batteries/lithium-batteries/lithium-batteries/lithium-batteries/lithium-batteries/lithium-batteries/lithium-batteries/lithium-batteries/lithium-batteries/lithiu