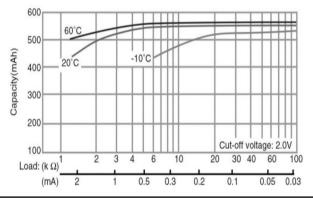

# **CR2354** CR Coin-type Lithium Battery



00

2.2 5.4

### Features & Benefits

- Offers high-rate pulse discharge
- Available in a range of compact sizes and capacities, from thin-type to high-capacity models
- Excellent low-temperature performance enhanced by manganese-dioxide positive pole

# Applications

Remote keyless entry, Card remote controls,

memory backup, security price tags, smart transmitter tags and others.

#### Discharge temperature characteristics



#### Capacity vs. load resistance



#### Panasonic Energy Co., Ltd.

 $\underline{https://industry.panasonic.eu/products/energy-building/batteries/battery-cells/primary-batteries/lithium-batteries/lithium-batteries/lithium-batteries/lithium-batteries/lithium-batteries/lithium-batteries/lithium-batteries/lithium-batteries/lithium-batteries/lithium-batteries/lithium-batteries/lithium-batteries/lithium-batteries/lithium-batteries/lithium-batteries/lithium-batteries/lithium-batteries/lithium-batteries/lithium-batteries/lithium-batteries/lithium-batteries/lithium-batteries/lithium-batteries/lithium-batteries/lithium-batteries/lithium-batteries/lithium-batteries/lithium-batteries/lithium-batteries/lithium-batteries/lithium-batteries/lithium-batteries/lithium-batteries/lithium-batteries/lithium-batteries/lithium-batteries/lithium