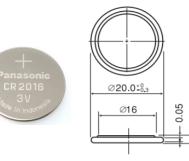

## Specifications

| Nominal voltage                     |                | 3V             |
|-------------------------------------|----------------|----------------|
| Nominal capacity                    |                | 90mAh          |
| Continuous drain                    |                | 0.1mA          |
| <b>Dimensions</b> <sup>*</sup>      | Diameter(Max.) | 20.0mm         |
|                                     | Height(Max.)   | 1.6mm          |
| Weight <sup>*1</sup>                |                | Approx. 1.6g   |
| Operating temperature <sup>*2</sup> |                | -30°C to +85°C |

\*1 Without tabs.

\*2 Please consult Panasonic when anticipating usage in operating temperatures of 70°C or above.