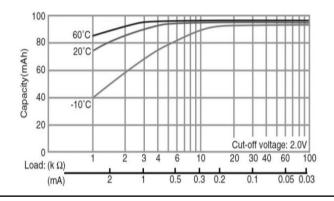

# **CR2016** CR Coin-type Lithium Battery



00 +

### Features & Benefits

- Offers high-rate pulse discharge
- Available in a range of compact sizes and capacities, from thintype to high-capacity models
- Excellent low-temperature performance enhanced by manganese-dioxide positive pole

## Applications

Remote keyless entry, Card remote controls,

memory backup, security price tags, smart transmitter tags and others.

#### Discharge temperature characteristics



#### Capacity vs. load resistance



#### Panasonic Energy Co., Ltd.

https://industry.panasonic.eu/products/energy-building/batteries/battery-cells/primary-batteries/lithium-batteries

## Specifications

| Nominal voltage                     |                | 3V             |
|-------------------------------------|----------------|----------------|
| Nominal capacity                    |                | 90mAh          |
| Continuous drain                    |                | 0.1mA          |
| <b>Dimensions</b> <sup>*</sup>      | Diameter(Max.) | 20.0mm         |
|                                     | Height(Max.)   | 1.6mm          |
| Weight <sup>*1</sup>                |                | Approx. 1.6g   |
| Operating temperature <sup>*2</sup> |                | -30°C to +85°C |

\*1 Without tabs.

\*2 Please consult