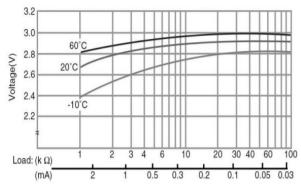

|                | 90mAh          |
| Continuous drain                    |                | 0.1mA          |
| <b>Dimensions</b> <sup>*</sup>      | Diameter(Max.) | 20.0mm         |
|                                     | Height(Max.)   | 1.6mm          |
| Weight <sup>*1</sup>                |                | Approx. 1.6g   |
| Operating temperature <sup>*2</sup> |                | -30°C to +85°C |

\*1 Without tabs.

\*2 Please consult Panasonic when anticipating usage in operating temperatures of 70°C or above.

### **Terminal types**

Please see the documents for the terminal and lead wire settings.

- Line up of tab terminal types(by shape)
- Line up of tab terminal types(by product number)

## Operating voltage vs. load resistance (voltage at 50% discharge depth)