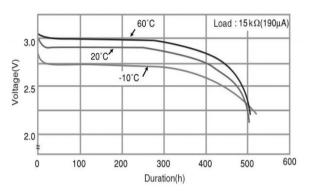

# **CR2016** CR Coin-type Lithium Battery



00 +

### Features & Benefits

- Offers high-rate pulse discharge
- Available in a range of compact sizes and capacities, from thintype to high-capacity models
- Excellent low-temperature performance enhanced by manganese-dioxide positive pole

## Applications

Remote keyless entry, Card remote controls,

memory backup, security price tags, smart transmitter tags and others.

#### Discharge temperature characteristics



#### Capacity vs. load resistance



#### Panasonic Energy Co., Ltd.

https://industry.panasonic.eu/products/energy-building/batteries/battery-cells/primary-batteries/lithium-batteries

## Specifications

| Nominal voltage                     |                | 3V             |
|-------------------------------------|----------------|----------------|
| Nominal capacity                    |                | 90mAh          |
| Continuous drain                    |                | 0.1mA          |
| <b>Dimensions</b> <sup>*</sup>      | Diameter(Max.) | 20.0mm         |
|                                     | Height(Max.)   | 1.6mm          |
| Weight <sup>*1</sup>                |                | Approx. 1.6g   |
| Operating temperature <sup>*2</sup> |                | -30°C to +85°C |