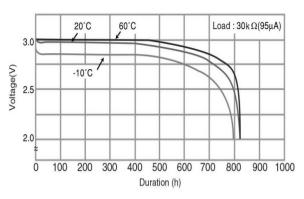

# **CR1620** CR Coin-type Lithium Battery



### Features & Benefits

- Offers high-rate pulse discharge
- Available in a range of compact sizes and capacities, from thin-type to high-capacity models
- Excellent low-temperature performance enhanced by manganese-dioxide positive pole

## Applications

Remote keyless entry, Card remote controls, memory backup, security price tags, smart transmitter tags and others.

#### Discharge temperature characteristics



#### Capacity vs. load resistance



### Panasonic Energy Co., Ltd.

 $\underline{https://industry.panasonic.eu/products/energy-building/batteries/battery-cells/primary-batteries/lithium-batteries/lithium-batteries/lithium-batteries/lithium-batteries/lithium-batteries/lithium-batteries/lithium-batteries/lithium-batteries/lithium-batteries/lithium-batteries/lithium-batteries/lithium-batteries/lithium-batteries/lithium-batteries/lithium-batteries/lithium-batteries/lithium-batteries/lithium-batteries/lithium-batteries/lithium-batteries/lithium-batteries/lithium-batteries/lithium-batteries/lithium-batteries/lithium-batteries/lithium-batteries/lithium-batteries/lithium-batteries/lithium-batteries/lithium-batteries/lithium-batteries/lithium-batteries/lithium-batteries/lithium-batteries/lithium