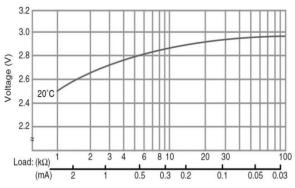

75mAh          |
| Continuous drain                    |                | 0.1mA          |
| Dimensions <sup>*1</sup>            | Diameter(Max.) | 16.0mm         |
|                                     | Height(Max.)   | 2.0mm          |
| Weight <sup>*1</sup>                |                | Approx. 1.3g   |
| Operating temperature <sup>*2</sup> |                | -30°C to +85°C |

\*1 Without tabs.

 $^{\ast 2}~$  Please consult Panasonic when anticipating usage in operating temperatures of 70  $^{\circ}\mathrm{C}$  or above.

## **Terminal types**

Please see the documents for the terminal and lead wire settings.

- .Line up of tab terminal types(by shape)
- Line up of tab terminal types(by product number)

#### Operating voltage vs. load resistance (voltage at 50% discharge depth)