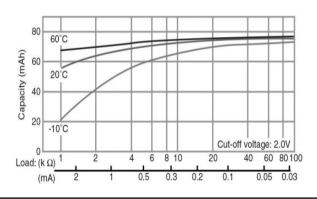

# **CR1620** CR Coin-type Lithium Battery



### Features & Benefits

- Offers high-rate pulse discharge
- Available in a range of compact sizes and capacities, from thin-type to high-capacity models
- Excellent low-temperature performance enhanced by manganese-dioxide positive pole

## Applications

Remote keyless entry, Card remote controls, memory backup, security price tags, smart transmitter tags and others.

#### Discharge temperature characteristics



#### Capacity vs. load resistance



### Panasonic Energy Co., Ltd.

 $\underline{https://industry.panasonic.eu/products/energy-building/batteries/battery-cells/primary-batteries/lithium-batteries/lithium-batteries/lithium-batteries/lithium-batteries/lithium-batteries/lithium-batteries/lithium-batteries/lithium-batteries/lithium-batteries/lithium-batteries/lithium-batteries/lithium-batteries/lithium-batteries/lithium-batteries/lithium-batteries/lithium-batteries/lithium-batteries/lithium-batteries/lithium-batteries/lithium-batteries/lithium-batteries/lithium-batteries/lithium-batteries/lithium-batteries/lithium-batteries/lithium-batteries/lithium-batteries/lithium-batteries/lithium-batteries/lithium-batteries/lithium-batteries/lithium-batteries/lithium-batteries/lithium-batteries/lithium-batteries/lithium-batteries/lithium-