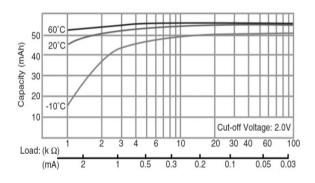

# **CR1616**

## **CR Coin-type Lithium Battery**



### **Features & Benefits**

- Offers high-rate pulse discharge
- Available in a range of compact sizes and capacities, from thin-type to high-capacity models
- Excellent low-temperature performance enhanced by manganese-dioxide positive pole

### **Applications**

Remote keyless entry, Card remote controls, memory backup, security price tags, smart transmitter tags and others.

#### Discharge temperature characteristics



#### Capacity vs. load resistance



### **Specifications**

| Nominal voltage         |                | 3V             |
|-------------------------|----------------|----------------|
| Nominal capacity        |                | 55mAh          |
| Continuous drain        |                | 0.1mA          |
| Dimensions*1            | Diameter(Max.) | 16.0mm         |
|                         | Height(Max.)   | 1.6mm          |
| Weight*1                |                | Approx. 1.0g   |
| Operating temperature*2 |                | -30°C to +85°C |

<sup>\*1</sup> Without tabs.

### **Terminal types**

Please see the documents for the terminal and lead wire settings.

- Line up of tab terminal types by product number

# Operating voltage vs. load resistance (voltage at 50% discharge depth)



### Panasonic Energy Co., Ltd