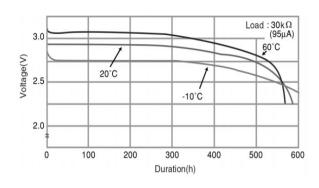

# **CR1616**

## **CR Coin-type Lithium Battery**



### **Features & Benefits**

- Offers high-rate pulse discharge
- Available in a range of compact sizes and capacities, from thin-type to high-capacity models
- Excellent low-temperature performance enhanced by manganese-dioxide positive pole

### **Applications**

Remote keyless entry, Card remote controls, memory backup, security price tags, smart transmitter tags and others.

#### Discharge temperature characteristics



#### Capacity vs. load resistance



### **Specifications**

| Nominal voltage         |                | 3V             |
|-------------------------|----------------|----------------|
| Nominal capacity        |                | 55mAh          |
| Continuous drain        |                | 0.1mA          |
| Dimensions*1            | Diameter(Max.) | 16.0mm         |
|                         | Height(Max.)   | 1.6mm          |
| Weight*1                |                | Approx. 1.0g   |
| Operating temperature*2 |                | -30°C to +85°C |

<sup>\*1</sup> Without tabs.

### **Terminal types**

Please see the documents for the terminal and lead wire settings.

- Line up of tab terminal types by product number

# Operating voltage vs. load resistance (voltage at 50% discharge de