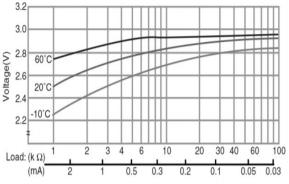

Capacity vs. load resistance



### **Specifications**

| Nominal voltage         |                | 3V             |
|-------------------------|----------------|----------------|
| Nominal capacity        |                | 55mAh          |
| Continuous drain        |                | 0.1mA          |
| Dimensions*1            | Diameter(Max.) | 16.0mm         |
|                         | Height(Max.)   | 1.6mm          |
| Weight*1                |                | Approx. 1.0g   |
| Operating temperature*2 |                | -30°C to +85°C |

<sup>\*1</sup> Without tabs.

### **Terminal types**

Please see the documents for the terminal and lead wire settings.

- Line up of tab terminal types by product number

# Operating voltage vs. load resistance (voltage at 50% discharge depth)



### Panasonic Energy Co., Ltd.



 $<sup>^{\</sup>rm *2}\,$  Please consult Panasonic when anticipating usage in operating temperatures of  $70{\rm ^{o}C}$  or above.