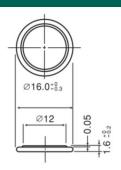

### **Specifications**

| Nominal voltage         |                | 3V             |
|-------------------------|----------------|----------------|
| Nominal capacity        |                | 55mAh          |
| Continuous drain        |                | 0.1mA          |
| Dimensions*1            | Diameter(Max.) | 16.0mm         |
|                         | Height(Max.)   | 1.6mm          |
| Weight*1                |                | Approx. 1.0g   |
| Operating temperature*2 |                | -30°C to +85°C |

<sup>\*1</sup> Without tabs.