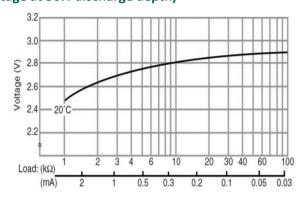

#### Capacity vs. load resistance

## Operating voltage vs. load resistance (voltage at 50% discharge depth)