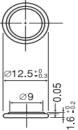

### **Specifications**

| Nominal voltage                     |                | 3V             |
|-------------------------------------|----------------|----------------|
| Nominal capacity                    |                | 25mAh          |
| Continuous drain                    |                | 0.1mA          |
| Dimensions <sup>*</sup>             | Diameter(Max.) | 12.5mm         |
|                                     | Height(Max.)   | 1.6mm          |
| Weight <sup>*1</sup>                |                | Approx. 0.7g   |
| Operating temperature <sup>*2</sup> |                | -30°C to +85°C |