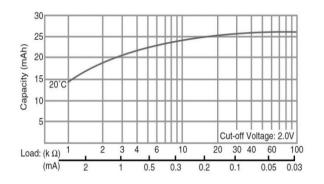

# **CR1216** CR Coin-type Lithium Battery





## Features & Benefits

- Offers high-rate pulse discharge
- Available in a range of compact sizes and capacities, from thintype to high-capacity models
- Excellent low-temperature performance enhanced by manganese-dioxide positive pole

## Applications

Remote keyless entry, Card remote controls, memory backup, security price tags, smart transmitter tags and others.

#### **Discharge temperature characteristics**



#### Capacity vs. load resistance



#### Panasonic Energy Co., Ltd.

 $\underline{https://industry.panasonic.eu/products/energy-building/batteries/battery-cells/primary-batteries/lithium-batteries/lithium-batteries/lithium-batteries/lithium-batteries/lithium-batteries/lithium-batteries/lithium-batteries/lithium-batteries/lithium-batteries/lithium-batteries/lithium-batteries/lithium-batteries/lithium-batteries/lithium-batteries/lithium-batteries/lithium-batteries/lithium-batteries/lithium-batteries/lithium-batteries/lithium-batteries/lithium-batteries/lithium-batteries/lithium-batteries/lithium-batteries/lithium-batteries/lithium-batteries/lithium-batteries/lithium-batteries/lithium-batteries/lithium-batteries/lithium-batteries/lithium-batteries/lithium-batteries/lithium-batteries/lithium-batteries/lithium-batteries/lithium