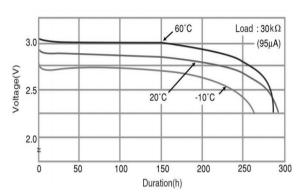

# **CR1216** CR Coin-type Lithium Battery





## Features & Benefits

- Offers high-rate pulse discharge
- Available in a range of compact sizes and capacities, from thintype to high-capacity models
- Excellent low-temperature performance enhanced by manganese-dioxide positive pole

## Applications

Remote keyless entry, Card remote controls, memory backup, security price tags, smart transmitter tags and others.

#### **Discharge temperature characteristics**



#### Capacity vs. load resistance



#### Panasonic Energy Co., Ltd.

 $\underline{https://industry.panasonic.eu/products/energy-building/batteries/battery-cells/primary-batteries/lithium-batteries/lithium-batteries/lithium-batteries/lithium-batteries/lithium-batteries/lithium-batteries/lithium-batteries/lithium-batteries/lithium-batteries/lithium-batteries/lithium-batteries/lithium-batteries/lithium-batteries/lithium-batteries/lithium-batteries/lithium-batteries/lithium-batteries/lithium-batteries/lithium-batteries/lithium-batteries/lithium-batteries/lithium-batteries/lithium-batteries/lithium-batteries/lithium-batteries/lithium-batteries/lithium-batteries/lithium-batteries/lithium-batteries/lithium-batteries/lithium-batteries/lithium-batteries/lithium-batteries/lithium-batteries/lithiu