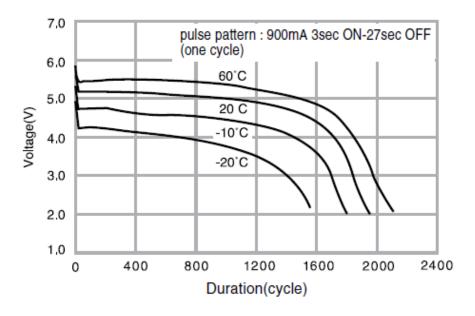

Continuous drain                    |              | 20mA          |
| Dimensions <sup>*1</sup>            | Length(Max.) | 35.0mm        |
|                                     | Width(Max.)  | 19.5mm        |
|                                     | Height(Max.) | 36.0mm        |
| Weight <sup>*1</sup>                |              | Approx. 37.0g |
| Operating temperature <sup>*2</sup> |              | -40°C ~ +70°C |

\*1 Without tabs.

\*2 Please consult Panasonic when anticipating usage in operating temperatures between -40°C and -20°C, or 60°C and 70°C.

## **Terminal types**

Please see the documents for the terminal and lead wire settings.

- .Line up of tab terminal types(by shape)
- Line up of tab terminal types(by product number)

#### **Discharge temperature characteristics**



#### Panasonic Energy Co., Ltd.

https://industry.panasonic.eu/products/energy-building/batteries/battery-cells/primary-batteries/lithium-batteries



As of April, 2022. Panasonic offers batteries with tabs or lead wires. This data in this document is for descriptive purposes only and is not intended to make or imply any guarantee or warranty. The contents of this product information are subject to change without notice.