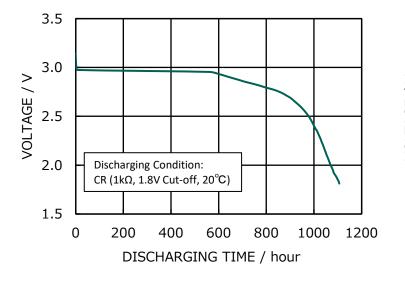

Nominal capacity                |                | 3,000mAh         |
| Continuous drain                |                | 2.5mA            |
| Maximum pulse discharge current |                | 3A               |
| Dimensions <sup>*1</sup>        | Diameter(Max.) | 17.0mm           |
|                                 | Height(Max.)   | 50.5mm           |
| Weight <sup>*1</sup>            |                | Approx. 26.0g    |
| Operating temperature           |                | -40°C to +85°C*2 |

\*1 Without tabs.

\*2 Please consult Panasonic when anticipating usage in operating temperature 70°C or above.

# **Terminal types**

Please see the documents for the terminal and lead wire settings.

- .Line up of tab terminal types(by shape)
- Line up of tab terminal types(by product number)



#### **Pulse Discharging Characteristic**



#### Panasonic Energy Co., Ltd.

https://industry.panasonic.eu/products/energy-building/batteries/battery-cells/primary-batteries/lithium-batteries



As of April, 2024. Panasonic offers batteries with tabs or lead wires. This data in this document is for descriptive purposes only and is not intended to make or imply any guarantee or warranty. The contents of this product information are subject to change without notice.

#### **Discharging Characteristic**