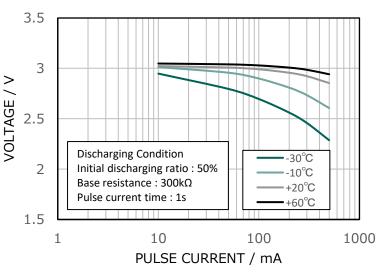

| 3,000mAh         |
| Continuous drain                |                | 2.5mA            |
| Maximum pulse discharge current |                | 3A               |
| Dimensions <sup>*1</sup>        | Diameter(Max.) | 17.0mm           |
|                                 | Height(Max.)   | 50.5mm           |
| Weight <sup>*1</sup>            |                | Approx. 26.0g    |
| Operating temperature           |                | -40°C to +85°C*2 |

\*1 Without tabs.

\*2 Please consult Panasonic when anticipating usage in operating temperature 70°C or above.

# **Terminal types**

Please see the documents for the terminal and lead wire settings.

- .Line up of tab terminal types(by shape)
- Line up of tab terminal types(by product number)



#### **Pulse Discharging Characteristic**



#### Panasonic Energy Co., Ltd.

https://industry.panasonic.eu/products/energy-building/batteries/battery-cells/primary-batteries/lithium-batteries



As of April, 2024. Panasonic offers batteries with tabs or lead wires. This data in this document is for descriptive purposes only and is not intended to make or imply any guarantee or warranty. The contents of this product information are subject to change without notice.

#### **Discharging Characteristic**