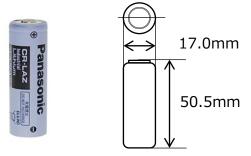

### Specifications

| Nominal voltage                 |                | 3V               |
|---------------------------------|----------------|------------------|
| Nominal capacity                |                | 3,000mAh         |
| Continuous drain                |                | 2.5mA            |
| Maximum pulse discharge current |                | 3A               |
| Dimensions <sup>*1</sup>        | Diameter(Max.) | 17.0mm           |
|                                 | Height(Max.)   | 50.5mm           |
| Weight <sup>*1</sup>            |                | Approx. 26.0g    |
| Operating temperature           |                | -40°C to +85°C*2 |

\*1 Without tabs.

\*2 Please consult Panasonic when anticipating usage in operating temperature 70°C or above.