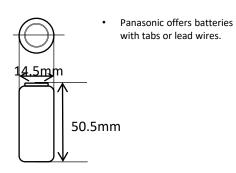

## **Specifications**

| Nominal voltage                 |                | 3V               |
|---------------------------------|----------------|------------------|
| Nominal capacity                |                | 1,650mAh         |
| Continuous drain                |                | 100mA            |
| Maximum pulse discharge current |                | 3A               |
| Dimensions*1                    | Diameter(Max.) | 14.5mm           |
|                                 | Height(Max.)   | 50.5mm           |
| Weight*1                        |                | Approx. 18.0g    |
| Operating temperature           |                | -40°C to +85°C*2 |

<sup>\*1</sup> Without tabs.