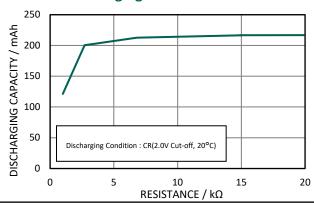

# **CR2032B**

# CR Coin-type Lithium Battery (High temperature type)



### **Features & Benefits**

- Excellent durability under high temperature conditions (up to 120°C) allows various devices such as automotive electrical components and outdoor devices to be used under severe environments.
- Superior pulse discharging characteristics even at low temperatures and can be used in a wide operating temperature.
- Excellent long-term reliability enables safe and long-term use.

## **Applications**

TPMS, ETC, Meters and others.

#### **Discharging Characteristics**



#### **Continuous Discharging Characteristics**



## **Specifications**

| Nominal voltage       |                | 3V              |
|-----------------------|----------------|-----------------|
| Nominal capacity      |                | 210mAh          |
| Continuous drain      |                | 0.2mA           |
| Dimensions*1          | Diameter(Max.) | 20.0mm          |
|                       | Height(Max.)   | 3.2mm           |
| Weight*1              |                | Approx. 3.0g    |
| Operating temperature |                | -40°C to +120°C |

<sup>\*1</sup> Without tabs.

## **Terminal types**

Please see the documents for the terminal and lead wire settings.

- .Line up of tab terminal types(by shape)
- Line up of tab terminal types(by product number)

### **Discharging Characteristics by Temperature**



F type

### Panas