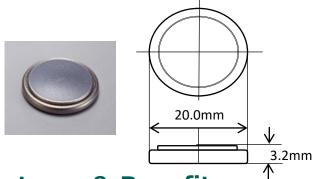

## **Specifications**

| Nominal voltage       |                | 3V              |
|-----------------------|----------------|-----------------|
| Nominal capacity      |                | 210mAh          |
| Continuous drain      |                | 0.2mA           |
| Dimensions*1          | Diameter(Max.) | 20.0mm          |
|                       | Height(Max.)   | 3.2mm           |
| Weight*1              |                | Approx. 3.0g    |
| Operating temperature |                | -40°C to +120°C |

<sup>\*1</sup> Without tabs.