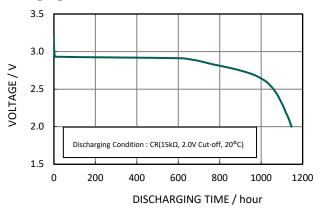

# **CR2032B**

# CR Coin-type Lithium Battery (High temperature type)



### **Features & Benefits**

- Excellent durability under high temperature conditions (up to 120°C) allows various devices such as automotive electrical components and outdoor devices to be used under severe environments.
- Superior pulse discharging characteristics even at low temperatures and can be used in a wide operating temperature.
- Excellent long-term reliability enables safe and long-term use.

## **Applications**

TPMS, ETC, Meters and others.

#### **Discharging Characteristics**



#### **Continuous Discharging Characteristics**



## **Specifications**

| Nominal voltage       |                | 3V              |
|-----------------------|----------------|-----------------|
| Nominal capacity      |                | 210mAh          |
| Continuous drain      |                | 0.2mA           |
| Dimensions*1          | Diameter(Max.) | 20.0mm          |
|                       | Height(Max.)   | 3.2mm           |
| Weight*1              |                | Approx. 3.0g    |
| Operating temperature |                | -40°C to +120°C |

<sup>\*1</sup> Without tabs.

## **Terminal types**

Please see the documents for the terminal and lead wire settings.

- .Line up of tab terminal types(by shape)
- Line up of tab terminal types(by product number)

### **Discharging Ch