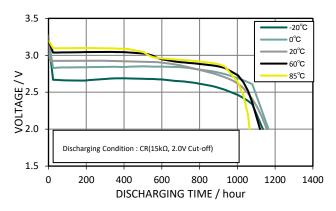

Characteristics**



## **Specifications**

| Nominal voltage       |                | 3V              |
|-----------------------|----------------|-----------------|
| Nominal capacity      |                | 210mAh          |
| Continuous drain      |                | 0.2mA           |
| Dimensions*1          | Diameter(Max.) | 20.0mm          |
|                       | Height(Max.)   | 3.2mm           |
| Weight*1              |                | Approx. 3.0g    |
| Operating temperature |                | -40°C to +120°C |

<sup>\*1</sup> Without tabs.

## **Terminal types**

Please see the documents for the terminal and lead wire settings.

- .Line up of tab terminal types(by shape)
- Line up of tab terminal types(by product number)

### **Discharging Characteristics by Temperature**



F type

### Panasonic Energy Co., Ltd.

https://industry.panasonic.eu/products/energy-building/batteries/battery-cells/primary-batteries/lithium-batteries

As of April, 2022. Panasonic offers batteries with tabs or lead wires. This data in this document is for descriptive purposes only and is not intended to make or imply any guarantee or warranty. The contents of this product information are subject to change without notice.