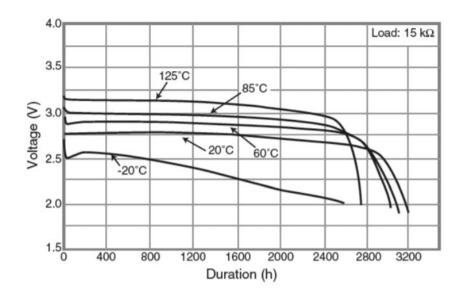

---|-----------------|
| Nominal capacity      |                | 550mAh          |
| Continuous drain      |                | 0.03mA          |
| Dimensions*           | Diameter(Max.) | 24.5mm          |
|                       | Height(Max.)   | 5.0mm           |
| Weight*1              |                | Approx. 4.9g    |
| Operating temperature |                | -40°C to +125°C |

<sup>\*1</sup> Without tabs.

## **Applications**

Automotive electronic components(TPMS, ETC), hot water and electricity meters, memory backup(host computers, FA equipment), etc.

## **Terminal types**

Please see the documents for the terminal and lead wire settings.

- .Line up of tab terminal types(by shape)
- Line up of tab terminal types(by product number)

#### Discharge temperature characteristics



#### Panasonic Energy Co., Ltd.

https://industry.panasonic.eu/products/energy-building/batteries/battery-cells/primary-batteries/lithium-batteries