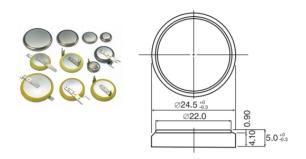

### **Specifications**

| Nominal voltage       |                | 3V              |
|-----------------------|----------------|-----------------|
| Nominal capacity      |                | 550mAh          |
| Continuous drain      |                | 0.03mA          |
| Dimensions*           | Diameter(Max.) | 24.5mm          |
|                       | Height(Max.)   | 5.0mm           |
| Weight*1              |                | Approx. 4.9g    |
| Operating temperature |                | -40°C to +125°C |

<sup>\*1</sup> Without tabs.