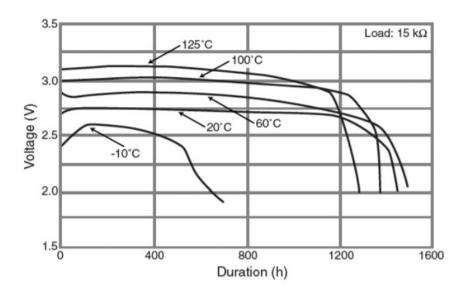

| 255mAh          |
| Continuous drain                    |                | 0.03mA          |
| Dimensions <sup>*</sup>             | Diameter(Max.) | 23.0mm          |
|                                     | Height(Max.)   | 3.0mm           |
| Weight <sup>*1</sup>                |                | Approx. 3.2g    |
| Operating temperature <sup>*2</sup> |                | -40°C to +125°C |

\*1 Without tabs.

## Applications

Automotive electronic components(TPMS, ETC), hot water and electricity meters, memory backup(host computers, FA equipment), etc.

### **Terminal types**

Please see the documents for the terminal and lead wire settings.

- .Line up of tab terminal types(by shape)
- Line up of tab terminal types(by product number)

#### **Discharge temperature characteristics**



#### Panasonic Energy Co., Ltd.

https://industry.panasonic.eu/products/energy-building/batteries/battery-cells/primary-batteries/lithium-batteries

As of April, 2022. Panasonic offers batteries with tabs or lead wires. This data in this document is for descriptive purposes only and is not intended to make or imply any guarantee or warranty. The contents of this product information are subject to change without notice.