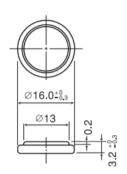

### **Specifications**

| Nominal voltage         |                | 3V             |
|-------------------------|----------------|----------------|
| Nominal capacity        |                | 120mAh         |
| Continuous drain        |                | 0.03mA         |
| Dimensions*             | Diameter(Max.) | 16.0mm         |
|                         | Height(Max.)   | 3.2mm          |
| Weight*1                |                | Approx. 1.5g   |
| Operating temperature*2 |                | -30°C to +85°C |

<sup>\*1</sup> Without tabs.