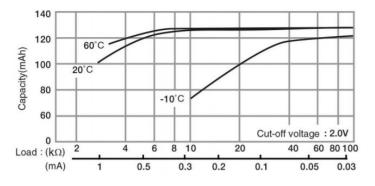

|                | 3V             |
|-------------------------|----------------|----------------|
| Nominal capacity        |                | 120mAh         |
| Continuous drain        |                | 0.03mA         |
| Dimensions*             | Diameter(Max.) | 16.0mm         |
|                         | Height(Max.)   | 3.2mm          |
| Weight*1                |                | Approx. 1.5g   |
| Operating temperature*2 |                | -30°C to +85°C |

<sup>\*1</sup> Without tabs.

### **Terminal types**

Please see the documents for the terminal and lead wire settings.

- .Line up of tab terminal types(by shape)
- Line up of tab terminal types(by product number)

# Operating voltage vs. load resistance (voltage at 50% discharge depth)



#### Capacity vs. load resistance



#### Panasonic Energy Co., Ltd.

https://industry.panasonic.eu/products/energy-building/batteries/battery-cells/primary-batteries/lithium-batteries



<sup>\*2</sup> Please consult Panasonic when anticipating usage in operating temperatures of 80°C or above.