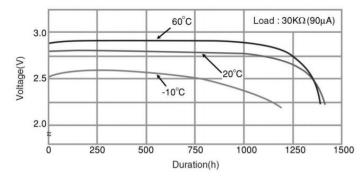

# **BR1632**

## **BR Coin-type Lithium Battery**





### **Features & Benefits**

- BR series batteries developed with exclusive Panasonic technology
- Exhibits stable performance after long periods in storage due to low self-discharge characteristics
- Primarily used for memory-backup power in low-drain applications

### **Applications**

Commercial equipment(communication/measurement devices), electricity meters, memory backup(security cameras, security sensors), automotive electronic components(ETC), etc.

#### Discharge temperature characteristics



### **Specifications**

| Nominal voltage         |                | 3V             |
|-------------------------|----------------|----------------|
| Nominal capacity        |                | 120mAh         |
| Continuous drain        |                | 0.03mA         |
| Dimensions*             | Diameter(Max.) | 16.0mm         |
|                         | Height(Max.)   | 3.2mm          |
| Weight*1                |                | Approx. 1.5g   |
| Operating temperature*2 |                | -30°C to +85°C |

<sup>\*1</sup> Without tabs.

### **Terminal types**

Please see the documents for the terminal and lead wire settings.

- .Line up of tab terminal types(by shape)
- Line up of tab terminal types(by product number)

# Operating voltage vs. load resistance (voltage at 50% disch