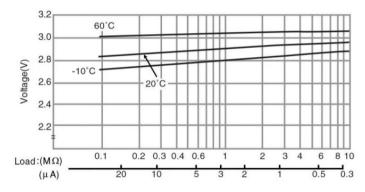

fications**

| Nominal voltage         |                | 3V             |
|-------------------------|----------------|----------------|
| Nominal capacity        |                | 120mAh         |
| Continuous drain        |                | 0.03mA         |
| Dimensions*             | Diameter(Max.) | 16.0mm         |
|                         | Height(Max.)   | 3.2mm          |
| Weight*1                |                | Approx. 1.5g   |
| Operating temperature*2 |                | -30°C to +85°C |

<sup>\*1</sup> Without tabs.

### **Terminal types**

Please see the documents for the terminal and lead wire settings.

- .Line up of tab terminal types(by shape)
- Line up of tab terminal types(by product number)

# Operating voltage vs. load resistance (voltage at 50% discharge depth)



#### Capacity vs. load resistance



#### Panasonic Energy Co., Ltd.

https://industry.panasonic.eu/products/energy-building/batteries/battery-cells/primary-batteries/lithium-batteries



<sup>\*2</sup> Please consult Panasonic when anticipating usage in operating temperatures of 80°C or above.