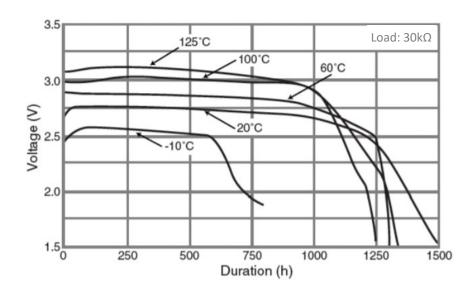

| 0.03mA                                       |
| Diameter(Max.) | 16.0mm                                       |
| Height(Max.)   | 3.2mm                                        |
|                | Approx. 1.5g                                 |
| perature       | -40°C to +125°C                              |
|                | ity<br>ain<br>Diameter(Max.)<br>Height(Max.) |

<sup>\*1</sup> Without tabs.

### **Applications**

Automotive electronic components(TPMS, ETC), hot water and electricity meters, memory backup(host computers, FA equipment), etc.

## **Terminal types**

Please see the documents for the terminal and lead wire settings.

- .Line up of tab terminal types(by shape)
- Line up of tab terminal types(by product number)

#### Discharge temperature characteristics



#### Panasonic Energy Co., Ltd.

https://industry.panasonic.eu/products/energy-building/batteries/battery-cells/primary-batteries/lithium-batteries