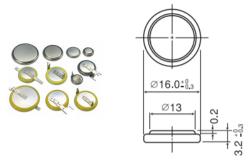

## **Specifications**

| ge             | 3V                                           |
|----------------|----------------------------------------------|
| ity            | 120mAh                                       |
| nin            | 0.03mA                                       |
| Diameter(Max.) | 16.0mm                                       |
| Height(Max.)   | 3.2mm                                        |
|                | Approx. 1.5g                                 |
| perature       | -40°C to +125°C                              |
|                | ity<br>ain<br>Diameter(Max.)<br>Height(Max.) |

## **Terminal types**

Please see the documents for the terminal and lead wire settings.

- .Line up of tab terminal types(by shape)
- Line up of tab terminal types(by product number)