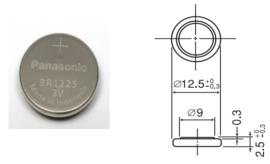

### **Specifications**

| _                     |                |                 |
|-----------------------|----------------|-----------------|
| Nominal voltage       |                | 3V              |
| Nominal capacity      |                | 48mAh           |
| Continuous drain      |                | 0.03mA          |
| Dimensions*1          | Diameter(Max.) | 12.5mm          |
|                       | Height(Max.)   | 2.5mm           |
| Weight*1              |                | Approx. 0.8g    |
| Operating temperature |                | -40°C to +125°C |
|                       |                |                 |

<sup>\*1</sup> Without tabs.