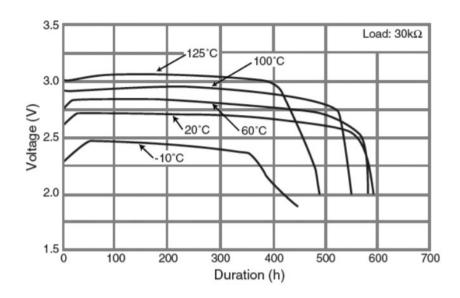

---------------|----------------|-----------------|
| Nominal voltage       |                | 3V              |
| Nominal capacity      |                | 48mAh           |
| Continuous drain      |                | 0.03mA          |
| Dimensions*1          | Diameter(Max.) | 12.5mm          |
|                       | Height(Max.)   | 2.5mm           |
| Weight*1              |                | Approx. 0.8g    |
| Operating temperature |                | -40°C to +125°C |
|                       |                |                 |

<sup>\*1</sup> Without tabs.

## **Terminal types**

Please see the documents for the terminal and lead wire settings.

- .Line up of tab terminal types(by shape)
- Line up of tab terminal types(by product number)

#### Discharge temperature characteristics



#### Panasonic Energy Co., Ltd.

https://industry.panasonic.eu/products/energy-building/batteries/battery-cells/primary-batteries/lithium-batteries