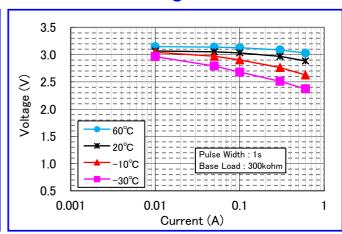

perature Range          | -40 <b>~</b> 70°C |
| - | Diameter                             | 17.0mm            |
| - | Height                               | 45.5mm            |
| _ | Weight                               | 23g               |



### **Features**

- Superior Long Term Reliability
   Internal resistance keeps low during long term discharge such as memory-back-up without " wake-up-pulse discharge".
- High capacity
  Nominal capacity is up by 12.5% than CR-AG.
- Good Pulse Capability
   Stable Impedance can provide high pulse voltage.
- Good safety and Environmental Friendly
  PTC device is included. No toxic materials are included.

### Discharge Curve (1kohm)

# 3.5 3.0 23°C 3.5 2.5 2.5 1.5 1.0 0.5 0 500 1000 1500 2000 2500 3000 Capacity(mAh)

### Pulse discharge (D.O.D: 0%)