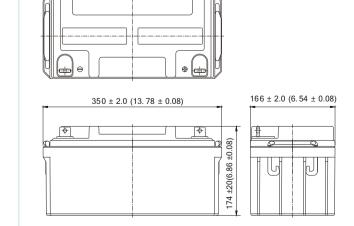

#### **CONTAINER MATERIAL**

Standard: ABS( UL 94-HB)
 Model Name: BPS65-12

Optional: Flame Retardant ABS(UL 94-V0)
 Model Name: BPS65-12FR

| OUT | ER C | DIMEN | SIONS |  |
|-----|------|-------|-------|--|

| Length (L)          | Width (W)          | Container Height (H) | Total Height (TH)  |
|---------------------|--------------------|----------------------|--------------------|
| 350±2.0(13.78±0.08) | 166±2.0(6.54±0.08) | 174±2.0(6.85±0.08)   | 174±2.0(6.85±0.08) |