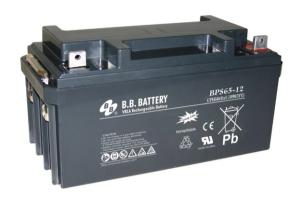

# **BPS65-12**

#### **SPECIFICATIONS**

| Nominal Voltage                | 12V                                                                                                                                                     |  |  |
|--------------------------------|---------------------------------------------------------------------------------------------------------------------------------------------------------|--|--|
| Nominal Capacity               | 20 Hour Rate (3.25A, 10.5V) 65.0 Ah<br>10 Hour Rate (6.18A, 10.5V) 61.8 Ah<br>5 Hour Rate (11.05A, 10.5V) 55.3 Ah<br>1 Hour Rate (39.00A, 9.3V) 39.0 Ah |  |  |
| Approx. Weight                 | 22.4Kg(49.38lbs.)                                                                                                                                       |  |  |
| Terminals                      | B5 (Fitting M6 bolt & nut) I2 is optional                                                                                                               |  |  |
| Max. Discharge Current         | 650 A (5 sec.)                                                                                                                                          |  |  |
| Max. Charge Current            | 19.5 A                                                                                                                                                  |  |  |
| Operating Temperature<br>Range | Charge 0°C~40°C(32°F~104°F)  Discharge -20°C~50°C(-4°F~122°F)  Storage -20°C~40°C(-4°F~104°F)                                                           |  |  |
| Self Discharge                 | < 3% per month (25°C)                                                                                                                                   |  |  |
| Internal Resistance            | $\leq$ 5m $\Omega$ (Fully Charged )                                                                                                                     |  |  |