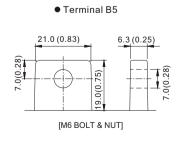

|  |  |
| Internal Resistance            | $\leq$ 5m $\Omega$ (Fully Charged )                                                                                                                     |  |  |

#### **CONTAINER MATERIAL**

Standard: ABS( UL 94-HB)
 Model Name: BPS65-12

Optional: Flame Retardant ABS(UL 94-V0)
 Model Name: BPS65-12FR



| OUT | ER C | DIMEN | SIONS |  |
|-----|------|-------|-------|--|

| Length (L)          | Width (W)          | Container Height (H) | Total Height (TH)  |
|---------------------|--------------------|----------------------|--------------------|
| 350±2.0(13.78±0.08) | 166±2.0(6.54±0.08) | 174±2.0(6.85±0.08)   | 174±2.0(6.85±0.08) |



## **TERMINAL TYPE**





Terminal Hardware Initial Torque: B5,I2(5.5Nm±5%)