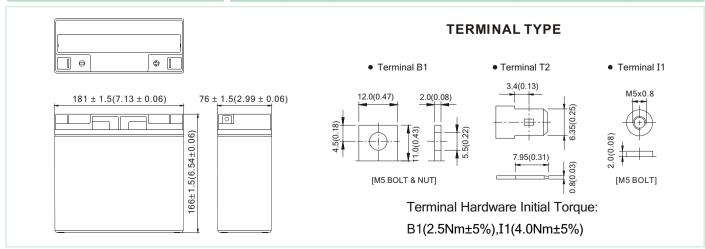

#### **CONTAINER MATERIAL**

- Standard: ABS( UL 94-HB)
   Model Name: BPS17-12
- Optional: Flame Retardant ABS(UL 94-V0)
   Model Name: BPS17-12FR

OUTER DIMENSIONS mm(inch

| Length (L)         | Width (W)         | Container Height (H) | Total Height (TH)  |
|--------------------|-------------------|----------------------|--------------------|
| 181±1.5(7.13±0.06) | 76±1.5(2.99±0.06) | 166±1.5(6.54±0.06)   | 166±1.5(6.54±0.06) |