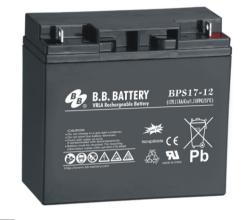

# **BPS17-12**

#### **SPECIFICATIONS**

| Nominal Voltage                | 12V                                                                                                                                                           |  |  |
|--------------------------------|---------------------------------------------------------------------------------------------------------------------------------------------------------------|--|--|
| Nominal Capacity               | 20 Hour Rate (850mA, 10.5V) 17.00 Ah<br>10 Hour Rate (1615mA, 10.5V) 16.15 Ah<br>5 Hour Rate (2890mA, 10.5V) 14.45 Ah<br>1 Hour Rate (10200mA,9.30V) 10.20 Ah |  |  |
| Approx. Weight                 | 6150g(13.56lbs.)                                                                                                                                              |  |  |
| Terminals                      | B1 (Fitting M5 bolt & nut) , T2 and I1 are optional                                                                                                           |  |  |
| Max. Discharge Current         | 255 A (5 sec.)                                                                                                                                                |  |  |
| Max. Charge Current            | 5.1 A                                                                                                                                                         |  |  |
| Operating Temperature<br>Range | Charge 0°C~40°C(32°F~104°F) Discharge -20°C~50°C(-4°F~122°F) Storage -20°C~40°C(-4°F~104°F)                                                                   |  |  |
| Self Discharge                 | < 3% per month (25°C)                                                                                                                                         |  |  |
| Internal Resistance            | $\leqq$ 16m $\Omega$ (Fully Charged )                                                                                                                         |  |  |