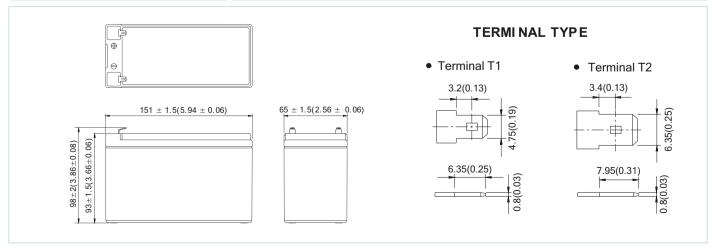

### **CONTAINER MATERIAL**

Standard: ABS(UL94 HB) Model Name: BP7-12

Optional: Flame Retardant ABS(UL94 V-0)

Model Name: BP7-12FR

Container Height (H) Total Height (TH) Length (L) Width (W) 151±1.5(5.94±0.06) 65±1.5(2.56±0.06) 93±1.5(3.66±0.06) 98±2.0(3.86±0.08)