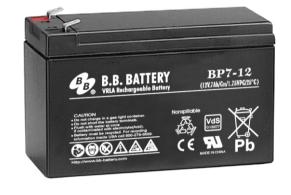

## **VRLA Rechargeable Battery**

# **BP7-12**

### **CONTAINER MATERIAL**

Standard: ABS(UL94 HB) Model Name: BP7-12

Optional: Flame Retardant ABS(UL94 V-0)

Model Name: BP7-12FR

Container Height (H) Total Height (TH) Length (L) Width (W) 151±1.5(5.94±0.06) 65±1.5(2.56±0.06) 93±1.5(3.66±0.06) 98±2.0(3.86±0.08)