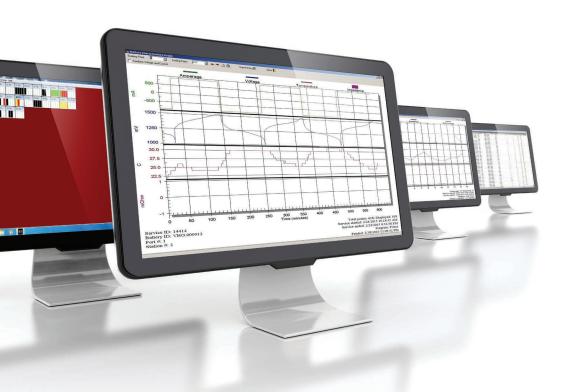

## PC BATTERYSHOP™

PC-BatteryShop™ provides a simple yet powerful PC interface to control and monitor the C7X00 Analyzers. Select any of the 3,200 batteries from the built-in database, or scan the bar code on the battery label and configure the analyzer to the correct setting.

With the ability to control up to 32 analyzers from a single PC, you have one of the most powerful tools in the market at your fingertips.

Learn more at cadex.com/batteryshop