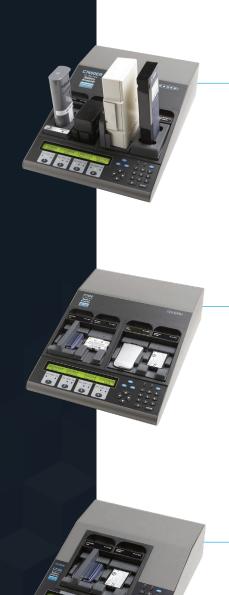

C7000 C-Series

Battery Analyzers

www.cadex.com/c7

# A PROFESSIONAL BATTERY ANALYZER

# POWERFUL, YET SIMPLE TO USE

The Cadex C7X00 Series battery analyzers offer a platform that fulfills virtually all battery testing and conditioning needs. With 14 available built-in programs, plus four custom ones, and over 3,200 custom adapters for all kinds of batteries, the C7X00 is truly the workhorse for your battery testing needs.

ACCEPTS
LITHIUM
NICKEL
LEAD-ACID

CONNECT VIA

RS-232

USB

FULLY PROGRAMMABLE

The optional PC-BatteryShop™ software allows you to capture test data and view real-time results on your PC. Set the software using one of the 3,200 battery presets available, or scan your own. You can view and control up to 32 analyzers from a single PC.