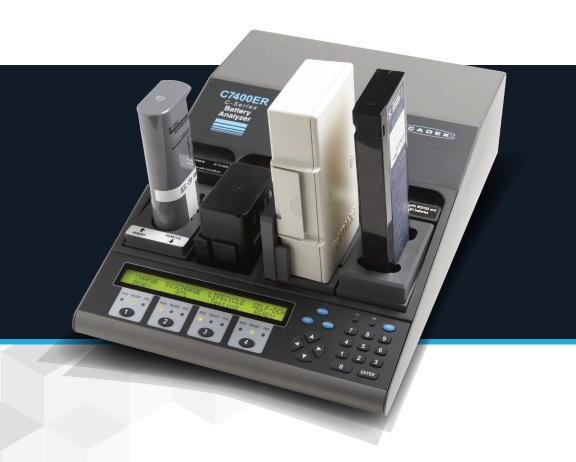

## C7400ER ANALYZER

The Cadex C7400ER is the most powerful of the C7000 Series battery analyzers. 6 amps per bay, service of 36 volt batteries and total 170 watts of continuous power satisfies most service requirements.

- Battery voltage range 1.2 to 36V (Li-ion)
- Charge/discharge current up to 6A per bay
- Maximum charge power 75 watts per bay
- Maximum discharge power 75 watts per bay