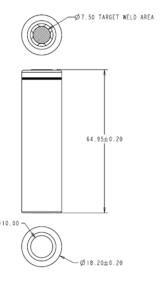

## **Product Specifications**

| •                                    |                           |
|--------------------------------------|---------------------------|
| Cell Dimensions (mm)                 | 18 x 65mm                 |
| Cell Weight (g)                      | 39                        |
| Cell Capacity (nominal)              | 1.1 Ah                    |
| Voltage (nominal, V)                 | 3.3V                      |
| Recommended Standard Charge          | 1.5A to 3.6V CCCV, 45 min |
| Recommended Fast Charge              | 4A to 3.6 CCCV, 15 min    |
| Internal Impedance (1KHz AC Typical) | 12m′Ω                     |
| Maximum Continuous Discharge         | 30A                       |
| Recommended charge & cut-off (25°C)  | 3.6V to 2V                |
| Cycle Life at 5C Discharge, 100% DOD | >1,000 cycles             |
| Operating Temperature                | -30°C to 60°C             |
| Storage Temperature                  | -50°C to 60°C             |