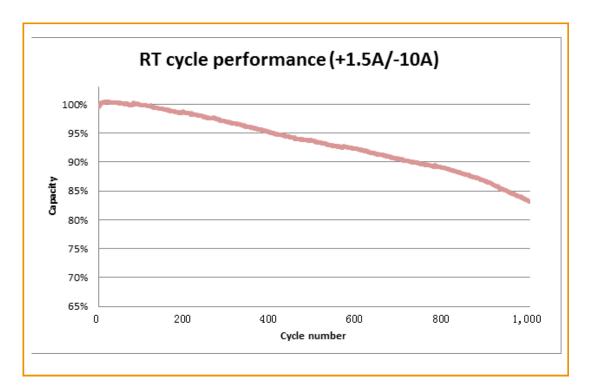

## **Product Specifications**

| •                                    |                           |
|--------------------------------------|---------------------------|
| Cell Dimensions (mm)                 | 18 x 65mm                 |
| Cell Weight (g)                      | 39                        |
| Cell Capacity (nominal)              | 1.1 Ah                    |
| Voltage (nominal, V)                 | 3.3V                      |
| Recommended Standard Charge          | 1.5A to 3.6V CCCV, 45 min |
| Recommended Fast Charge              | 4A to 3.6 CCCV, 15 min    |
| Internal Impedance (1KHz AC Typical) | 12m′Ω                     |
| Maximum Continuous Discharge         | 30A                       |
| Recommended charge & cut-off (25°C)  | 3.6V to 2V                |
| Cycle Life at 5C Discharge, 100% DOD | >1,000 cycles             |
| Operating Temperature                | -30°C to 60°C             |
| Storage Temperature                  | -50°C to 60°C             |