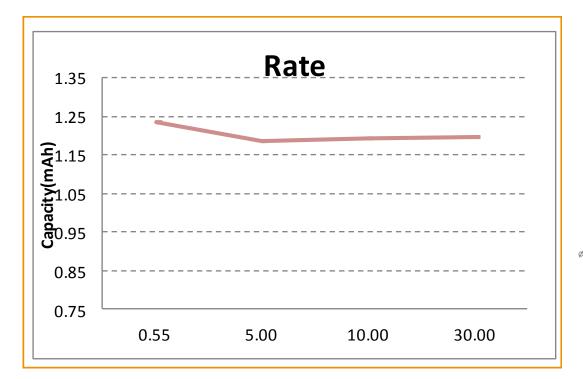

## **Product Specifications**

| •                                    |                           |
|--------------------------------------|---------------------------|
| Cell Dimensions (mm)                 | 18 x 65mm                 |
| Cell Weight (g)                      | 39                        |
| Cell Capacity (nominal)              | 1.1 Ah                    |
| Voltage (nominal, V)                 | 3.3V                      |
| Recommended Standard Charge          | 1.5A to 3.6V CCCV, 45 min |
| Recommended Fast Charge              | 4A to 3.6 CCCV, 15 min    |
| Internal Impedance (1KHz AC Typical) | 12m′Ω                     |
| Maximum Continuous Discharge         | 30A                       |
| Recommended charge & cut-off (25°C)  | 3.6V to 2V                |
| Cycle Life at 5C Discharge, 100% DOD | >1,000 cycles             |
| Operating Temperature                | -30°C to 60°C             |
| Storage Temperature                  | -50°C to 60°C             |