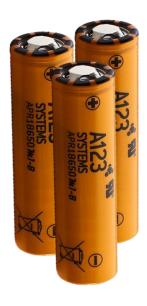

## 18650 Cylindrical Cell

## Nanophosphate® Lithium-Ion

power. safety. life.

A123's high performance Nanophosphate® lithium iron phosphate battery technology delivers high power and high energy cells. Combine these advantages with excellent safety and outstanding life and this light weight solution exceeds power requirements. A123's 18650 cells have low capacity loss and high usable energy over a wide state of charge (SOC) allowing our products to meet end-of-life energy requirements. With concepts for virtually any lithium-ion application, A123's high performance capabilities will provide customers with customizable solutions and flexible opportunities.